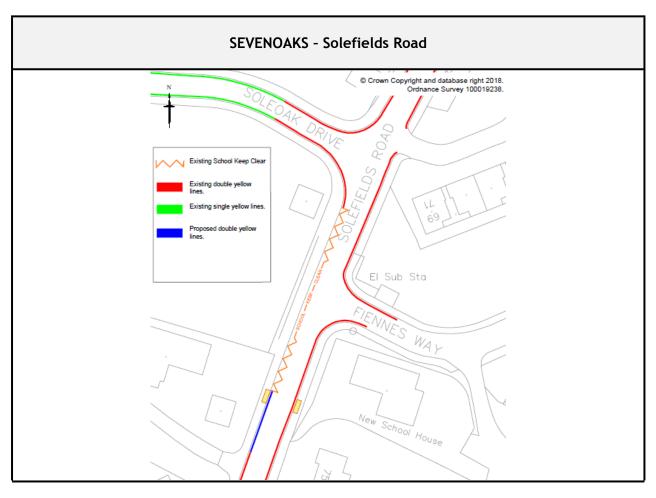

## APPENDIX 13 - FOR INFORMATION SEVENOAKS - SOLEFIELDS ROAD - PARKING PROPOSAL Description and plan of parking proposals and Officers' comments

| Description                                                                | Proposed Changes                                                                                                                                                         |
|----------------------------------------------------------------------------|--------------------------------------------------------------------------------------------------------------------------------------------------------------------------|
| Solefields Road - West side, south west of its junction with Soleoak Drive | Replace section of single yellow line<br>restrictions (no waiting Monday to Friday,<br>11am-12 noon) with double yellow line<br>restrictions<br>(no waiting at any time) |